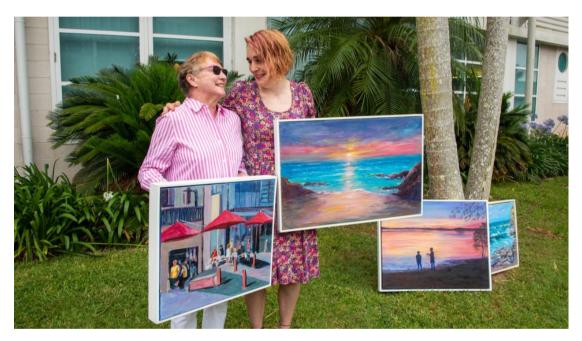

# Artist gives the gift of inspiration

This website may contain images, voices and videos of deceased persons.

Local artist Helene Bonney has donated five pieces of artwork to Port Macquarie Base Hospital in appreciation for her care and treatment. With her is Nurse Practitioner Rasa Kabaila.

"All the staff were so good to me, so kind and efficient. I just wanted to give back to the hospital for helping me in my time of need," she said.

Five beautiful acrylic landscapes have been donated by Helene, which will hang in the rooms of the Mental Health Unit and surrounds for others to enjoy, and perhaps help them along their diagnosis journey.

To view photos of Helene's art, click on the image below and scroll through the library.